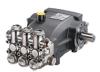

## **STANDARD EQUIPMENT**

TRHC2729B - Italian made dry gun.

TRHC4413 - 900mm insulated stainless steel lance.

TRHC0324 Stainless steel fan nozzle.

Hose - 10m of 3/8" steel dual braided hose.

TRHC3465 Hawk Pump

|                              | ŀ         | 870         |   |
|------------------------------|-----------|-------------|---|
| Product Code                 | p/n       | D10-35C     |   |
| TECHNICAL DATA               |           |             | _ |
| Working Pressure             | psi / bar | 3500/241    |   |
| Flow Rate                    | l/pm      | 15          | _ |
| Max Water Inlet Temp         | °c/°f     | 63/154      | _ |
| Class (AS/NZS 4233.1:2013)   | grade     | А           |   |
| INTENDED APPLICATION         |           |             |   |
| Usage Frequency              | hours     | 3 - 4       |   |
| Category of Dirt / Debris    | type      | Medium      |   |
| MOTOR FEATURES               |           |             |   |
| Engine                       | type      | Yanmar      |   |
| Power                        | hp        | 10          |   |
| Fuel Supply                  | type      | Diesel      |   |
| Fuel Capacity                | litres    | 3.1         |   |
| Low Oil Shutdown             | y / n     | n           |   |
| Starting System              | type      | Recoil/elec |   |
| FEATURES                     |           |             |   |
| Drive Type                   | type      | Gearbox     |   |
| Pump                         | make      | Hawk        |   |
| Pump Speed                   | rpm       | 1450        |   |
| Rating                       | Hz        | 50          |   |
| By-Pass Valve                | model     | VBH         |   |
| Orifice / Nozzle             | size      | 15040       |   |
| OTHER FEATURES               |           |             |   |
| Operator Adjustable Pressure | y / n     | N           |   |
| Hose Reel Provision          | y / n     | Υ           |   |
| Frame Structure              | type      | Galvanised  |   |
| Wheels                       | y / n     | Flat free   |   |
| Themoshield                  | 630       | Y           |   |
| DIMENSIONS & WEIGHT          |           |             |   |
| Approx Weight                | kg        | 146         |   |
| Unit Dimensions - L x W x H  | cm        | 99x78x96    | _ |
| WARRANTY(S)                  |           | 3           |   |
| Motor Warranty               | year(s)   |             |   |
| Pump Warranty                | year(s)   | 1           |   |
| Chasis Warranty              | year(s)   | 5           |   |