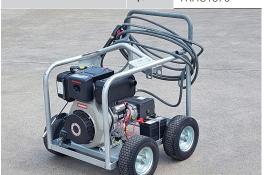

## Portable Diesel Water Pressure Cleaner

The Thorough Clean D10 portable pressure cleaner range demands high pressure and/or flow in a rugged, tough and over-enginered machine that will outlast any other water blaster.

|                              | ŀ         | 870         |   |
|------------------------------|-----------|-------------|---|
| Product Code                 | p/n       | D10-35C     |   |
| TECHNICAL DATA               |           |             | _ |
| Working Pressure             | psi / bar | 3500/241    |   |
| Flow Rate                    | l/pm      | 15          | _ |
| Max Water Inlet Temp         | °c/°f     | 63/154      | _ |
| Class (AS/NZS 4233.1:2013)   | grade     | А           |   |
| INTENDED APPLICATION         |           |             |   |
| Usage Frequency              | hours     | 3 - 4       |   |
| Category of Dirt / Debris    | type      | Medium      |   |
| MOTOR FEATURES               |           |             |   |
| Engine                       | type      | Yanmar      |   |
| Power                        | hp        | 10          |   |
| Fuel Supply                  | type      | Diesel      |   |
| Fuel Capacity                | litres    | 3.1         |   |
| Low Oil Shutdown             | y / n     | n           |   |
| Starting System              | type      | Recoil/elec |   |
| FEATURES                     |           |             |   |
| Drive Type                   | type      | Gearbox     |   |
| Pump                         | make      | Hawk        |   |
| Pump Speed                   | rpm       | 1450        |   |
| Rating                       | Hz        | 50          |   |
| By-Pass Valve                | model     | VBH         |   |
| Orifice / Nozzle             | size      | 15040       |   |
| OTHER FEATURES               |           |             |   |
| Operator Adjustable Pressure | y / n     | N           |   |
| Hose Reel Provision          | y / n     | Υ           |   |
| Frame Structure              | type      | Galvanised  |   |
| Wheels                       | y / n     | Flat free   |   |
| Themoshield                  | 630       | Y           |   |
| DIMENSIONS & WEIGHT          |           |             |   |
| Approx Weight                | kg        | 146         |   |
| Unit Dimensions - L x W x H  | cm        | 99x78x96    | _ |
| WARRANTY(S)                  |           | 3           |   |
| Motor Warranty               | year(s)   |             |   |
| Pump Warranty                | year(s)   | 1           |   |
| Chasis Warranty              | year(s)   | 5           |   |