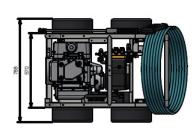

|                              | ŀ         | 870         |   |
|------------------------------|-----------|-------------|---|
| Product Code                 | p/n       | D10-35C     |   |
| TECHNICAL DATA               |           |             | _ |
| Working Pressure             | psi / bar | 3500/241    |   |
| Flow Rate                    | l/pm      | 15          | _ |
| Max Water Inlet Temp         | °c/°f     | 63/154      | _ |
| Class (AS/NZS 4233.1:2013)   | grade     | А           |   |
| INTENDED APPLICATION         |           |             |   |
| Usage Frequency              | hours     | 3 - 4       |   |
| Category of Dirt / Debris    | type      | Medium      |   |
| MOTOR FEATURES               |           |             |   |
| Engine                       | type      | Yanmar      |   |
| Power                        | hp        | 10          |   |
| Fuel Supply                  | type      | Diesel      |   |
| Fuel Capacity                | litres    | 3.1         |   |
| Low Oil Shutdown             | y / n     | n           |   |
| Starting System              | type      | Recoil/elec |   |
| FEATURES                     |           |             |   |
| Drive Type                   | type      | Gearbox     |   |
| Pump                         | make      | Hawk        |   |
| Pump Speed                   | rpm       | 1450        |   |
| Rating                       | Hz        | 50          |   |
| By-Pass Valve                | model     | VBH         |   |
| Orifice / Nozzle             | size      | 15040       |   |
| OTHER FEATURES               |           |             |   |
| Operator Adjustable Pressure | y / n     | N           |   |
| Hose Reel Provision          | y / n     | Υ           |   |
| Frame Structure              | type      | Galvanised  |   |
| Wheels                       | y / n     | Flat free   |   |
| Themoshield                  | 630       | Y           |   |
| DIMENSIONS & WEIGHT          |           |             |   |
| Approx Weight                | kg        | 146         |   |
| Unit Dimensions - L x W x H  | cm        | 99x78x96    | _ |
| WARRANTY(S)                  |           | 3           |   |
| Motor Warranty               | year(s)   |             |   |
| Pump Warranty                | year(s)   | 1           |   |
| Chasis Warranty              | year(s)   | 5           |   |