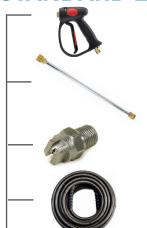

## **STANDARD EQUIPMENT**

TRHC2729B - Italian made dry gun.

TRHC4413 - 900mm insulated stainless steel lance.

TRHC0324 Stainless steel fan nozzle.

Hose - 10m of 3/8" steel dual braided hose.

TRHC3465 Hawk Pump