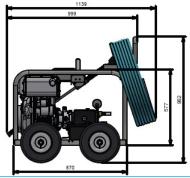

|                              | ŀ         | 870         |   |
|------------------------------|-----------|-------------|---|
| Product Code                 | p/n       | D10-35C     |   |
| TECHNICAL DATA               |           |             | _ |
| Working Pressure             | psi / bar | 3500/241    |   |
| Flow Rate                    | l/pm      | 15          | _ |
| Max Water Inlet Temp         | °c/°f     | 63/154      | _ |
| Class (AS/NZS 4233.1:2013)   | grade     | А           |   |
| INTENDED APPLICATION         |           |             |   |
| Usage Frequency              | hours     | 3 - 4       |   |
| Category of Dirt / Debris    | type      | Medium      |   |
| MOTOR FEATURES               |           |             |   |
| Engine                       | type      | Yanmar      |   |
| Power                        | hp        | 10          |   |
| Fuel Supply                  | type      | Diesel      |   |
| Fuel Capacity                | litres    | 3.1         |   |
| Low Oil Shutdown             | y / n     | n           |   |
| Starting System              | type      | Recoil/elec |   |
| FEATURES                     |           |             |   |
| Drive Type                   | type      | Gearbox     |   |
| Pump                         | make      | Hawk        |   |
| Pump Speed                   | rpm       | 1450        |   |
| Rating                       | Hz        | 50          |   |
| By-Pass Valve                | model     | VBH         |   |
| Orifice / Nozzle             | size      | 15040       |   |
| OTHER FEATURES               |           |             |   |
| Operator Adjustable Pressure | y / n     | N           |   |
| Hose Reel Provision          | y / n     | Υ           |   |
| Frame Structure              | type      | Galvanised  |   |
| Wheels                       | y / n     | Flat free   |   |
| Themoshield                  | 630       | Y           |   |
| DIMENSIONS & WEIGHT          |           |             |   |
| Approx Weight                | kg        | 146         |   |
| Unit Dimensions - L x W x H  | cm        | 99x78x96    | _ |
| WARRANTY(S)                  |           | 3           |   |
| Motor Warranty               | year(s)   |             |   |
| Pump Warranty                | year(s)   | 1           |   |
| Chasis Warranty              | year(s)   | 5           |   |